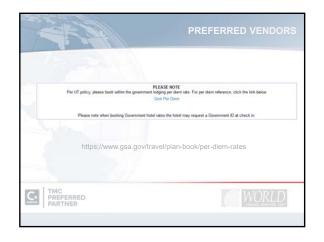

|
|                      | Petered              | Prefamas                                          | Patarine                                       |
| 1 stop<br>18 results | 401.75<br>1. results | 506.54<br>10 results                              | 509.54<br>47 resulta                           |
| 2-4% d<br>Net 3.     |                      | 2-6% discount off most domestic fares<br>Net 4.1% | 2-9% discount off most domestic fa<br>Net 4.6% |
|                      | S                    | Corporate Travel                                  |                                                |

| <br> |
|------|
|      |
|      |
| <br> |
|      |
|      |
|      |
|      |
| <br> |
|      |
| <br> |
|      |
|      |
| <br> |
|      |
|      |
|      |

































|                                                                                                               | R2A (Trip                                                                                                                | BAM) Hotel Savings                                                                                                                                      |
|---------------------------------------------------------------------------------------------------------------|--------------------------------------------------------------------------------------------------------------------------|-------------------------------------------------------------------------------------------------------------------------------------------------