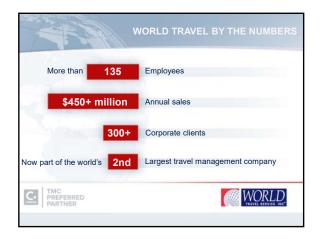

|                      |                      | *                                                 | 4                                              |
|----------------------|----------------------|---------------------------------------------------|------------------------------------------------|
| All<br>50 results    | United               | American<br>Airlines                              | Delta                                          |
|                      | Petered              | Prefamas                                          | Patarine                                       |
| 1 stop<br>18 results | 401.75<br>1. results | 506.54<br>10 results                              | 509.54<br>47 resulta                           |
| 2-4% d<br>Net 3.     |                      | 2-6% discount off most domestic fares<br>Net 4.1% | 2-9% discount off most domestic fa<br>Net 4.6% |
|                      | S                    | Corporate Travel                                  |                                                |