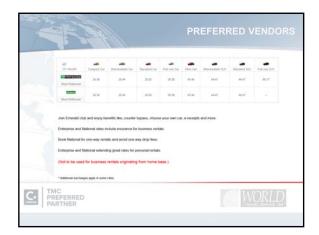

|                      |                      | *                                                 | 4                                              |
|----------------------|----------------------|---------------------------------------------------|------------------------------------------------|
| All<br>50 results    | United               | American<br>Airlines                              | Delta                                          |
|                      | Petered              | Prefamas                                          | Patarine                                       |
| 1 stop<br>18 results | 401.75<br>1. results | 506.54<br>10 results                              | 509.54<br>47 resulta                           |
| 2-4% d<br>Net 3.     |                      | 2-6% discount off most domestic fares<br>Net 4.1% | 2-9% discount off most domestic fa<br>Net 4.6% |
|                      | S                    | Corporate Travel                                  |                                                |