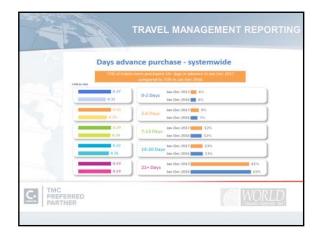

|                      |                      | *                                                 | 4                                              |
|----------------------|----------------------|---------------------------------------------------|------------------------------------------------|
| All<br>50 results    | United               | American<br>Airlines                              | Delta                                          |
|                      | Petered              | Prefamas                                          | Patarine                                       |
| 1 stop<br>18 results | 401.75<br>1. results | 506.54<br>10 results                              | 509.54<br>47 resulta                           |
| 2-4% d<br>Net 3.     |                      | 2-6% discount off most domestic fares<br>Net 4.1% | 2-9% discount off most domestic fa<br>Net 4.6% |
|                      | S                    | Corporate Travel                                  |                                                |