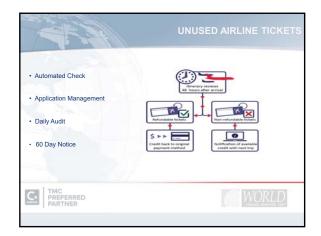

| <br> |
|------|
|      |
|      |
| <br> |
|      |
|      |
|      |
|      |
| <br> |
|      |
| <br> |
|      |
|      |
| <br> |
|      |
|      |
|      |

|                                                                                                               | R2A (Trip                                                                                                                | BAM) Hotel Savings                                                                                                                                      |
|---------------------------------------------------------------------------------------------------------------|--------------------------------------------------------------------------------------------------------------------------|---------------------------------------------------------------------------------------------------------------------------------------------------------|
|                                                                                                               |                                                                                                                          |                                                                                                                                                         |
| Our QC system parest out reservations and<br>drops them into the R2A system<br>Average savings per offer \$33 | Our system can check for a lower rate at the<br>host al already confirmed, or within a<br>predefined "cluster" of hotels | The powerful engine evaluates hotel rates<br>and filters our rate types that aren't<br>applicable to corporate travel<br>vings \$23 per accepted offer! |
| TMC<br>PREFERRED<br>PARTNER                                                                                   | <i>11</i>                                                                                                                | WORLD                                                                                                                                                   |