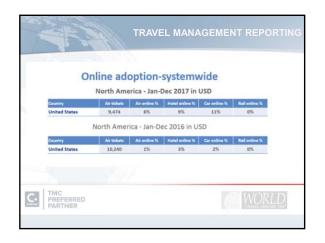

| pend Data & Metrics | UT                       | snend svs    |                                                                        |                                                                                       |                                                                                                                          |
|---------------------|--------------------------|--------------|------------------------------------------------------------------------|---------------------------------------------------------------------------------------|--------------------------------------------------------------------------------------------------------------------------|
|                     |                          | spena sys    | temwide                                                                | by product                                                                            | t type                                                                                                                   |
| Standard Reports    |                          | Jan-Dec 2017 | compared to Ja                                                         | n-Dec 2016 in U                                                                       | ISD                                                                                                                      |
| d Control           | Jan-Onc 2017             |              | Jan-Dec                                                                | 2016                                                                                  |                                                                                                                          |
| 4-10                |                          | Spand        | Addivity                                                               | Speed                                                                                 | Activity                                                                                                                 |
| itelligence         | Air                      | 5,640,811    | 2,474                                                                  | 6.209,508                                                                             | 15,276                                                                                                                   |
|                     | Hotal                    |              |                                                                        |                                                                                       | 6,517                                                                                                                    |
|                     |                          |              | 6,384                                                                  |                                                                                       | 5,953                                                                                                                    |
|                     |                          |              | 29,458                                                                 |                                                                                       | 22,763                                                                                                                   |
|                     | d Control<br>atelligence | itelligence  | telligence Ar 5,440,811<br>Heinil 1,230,736<br>Car 222,530<br>Rail 106 | April Autory   Arr SAR2311 SAR4   Hundi 3.230/36 2.399   Car 222230 4.384   Rad 308 1 | Open Annov Open   Av 5.84(31) 5.474 6.20508   nual 1.23(7)3 7.394 1.01(1)7   Car 222(2)30 6.384 225009   Rat 308 1 5.578 |