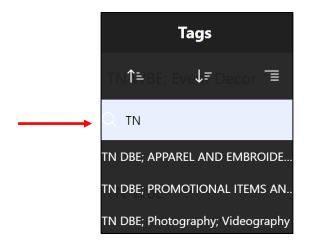

## Use filters to display purchasing agreements with companies that are certified.

• Click on the "Tags" column in the purchasing agreements table. Scroll to the right if you do not see it.

In the search box, type "TN".

Press enter to display purchasing agreements with Tennessee certified suppliers.

| Applicability  | Market<br>Place | Tags                | End Date      |
|----------------|-----------------|---------------------|---------------|
| Knoxville Area | -               | TN WBE; Event Decor | 31-JUL-<br>26 |
| All Campuses   | -               | TN SBE              | 31-MAY-<br>26 |
| Knoxville Area | -               | TN WBE              | 31-MAR-<br>28 |