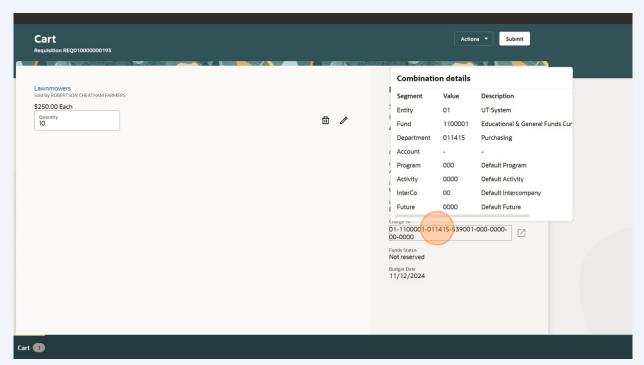

(i) Tip! For some accounts, the InterCo and Future will be default (00 and 0000)

You can also change your charge account by clicking on edit on the requisition summary

Project costing

Project Number

Charge account