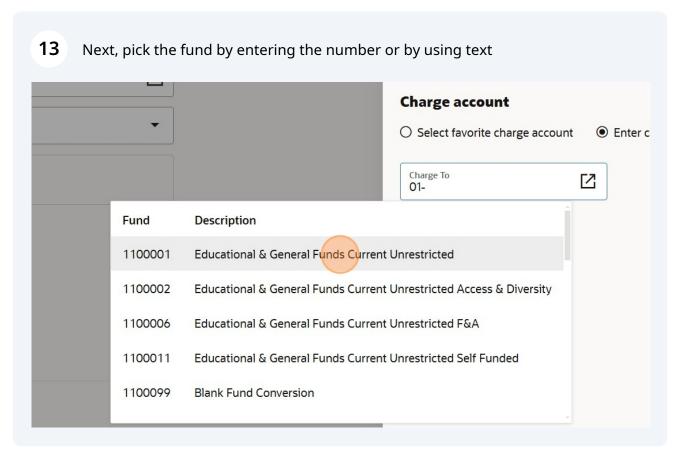

## 10 Type " delete"

You can type in numbers or text and you will see a dropdown of choices. Make your selection and the next part of the charge account will open. You dop not need to tab or hit enter.