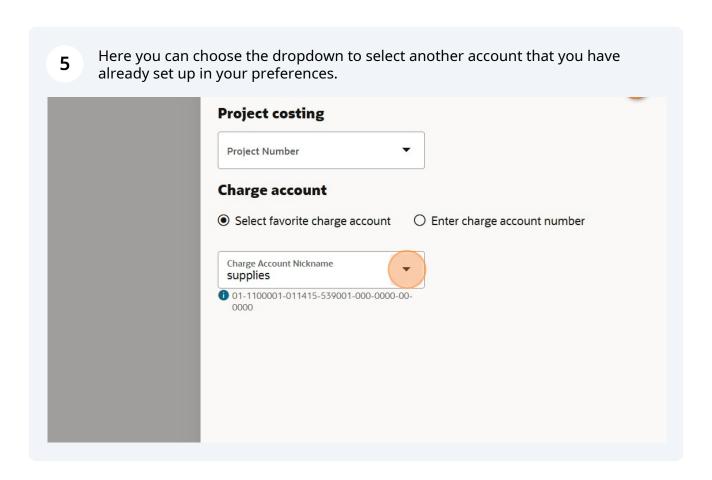

## **Editing Charge Account**

Alert! The account that populates in your requisition is the account that you set as your primary account in your preferences. You will have the option to select a different charge account that you set up in preferences, or you can enter a brand new charge account.

(i) Tip! For some accounts, the InterCo and Future will be default (00 and 0000)

You can also change your charge account by clicking on edit on the requisition summary

Project costing

Project Number

Charge account