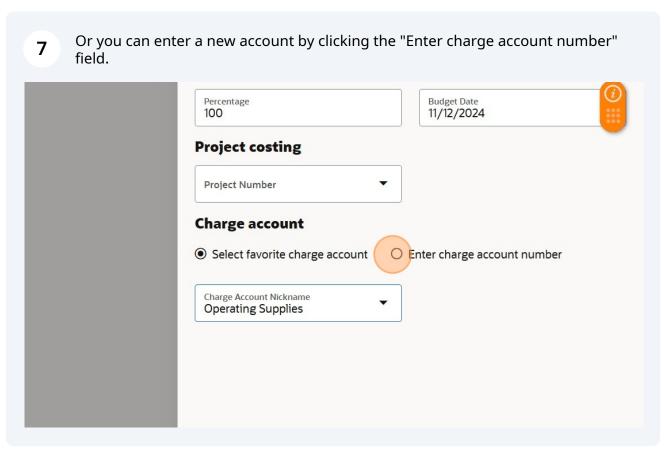

## **Editing Charge Account**

Alert! The account that populates in your requisition is the account that you set as your primary account in your preferences. You will have the option to select a different charge account that you set up in preferences, or you can enter a brand new charge account.