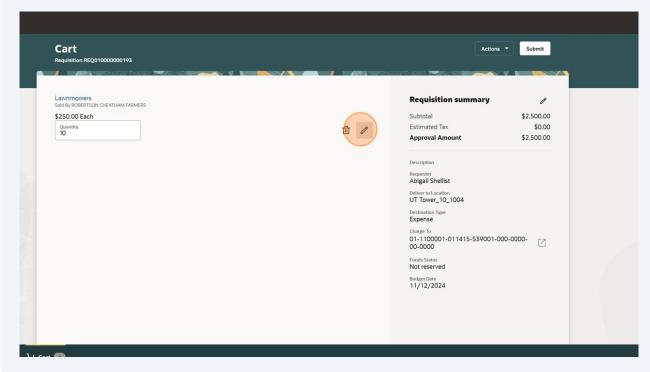

Click "Edit" to change the charge account or split to split the line item between two charge accounts.

Fotal Quantity

10

Quantity

10

Edit

Split