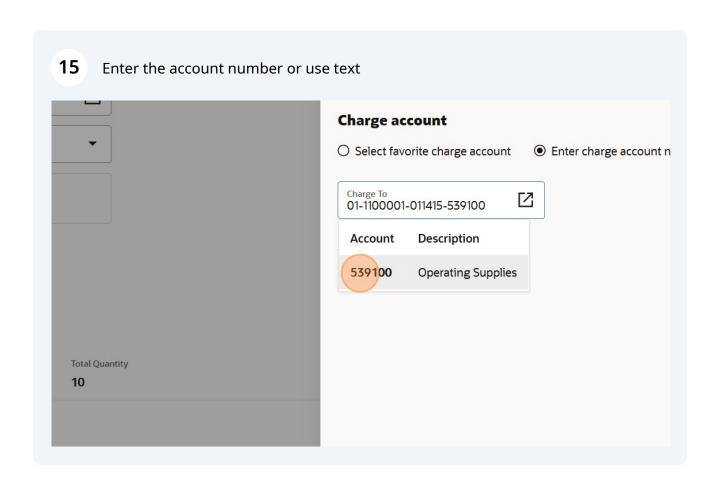

Alert! The next step is the account segment of the charge account. This segment named account, is what we used to know as the GL code. You will need to select the correct account (GL code) for the type of purchase you are making.

(i) Tip! For some accounts, the InterCo and Future will be default (00 and 0000)

You can also change your charge account by clicking on edit on the requisition summary

Project costing

Project Number

Charge account