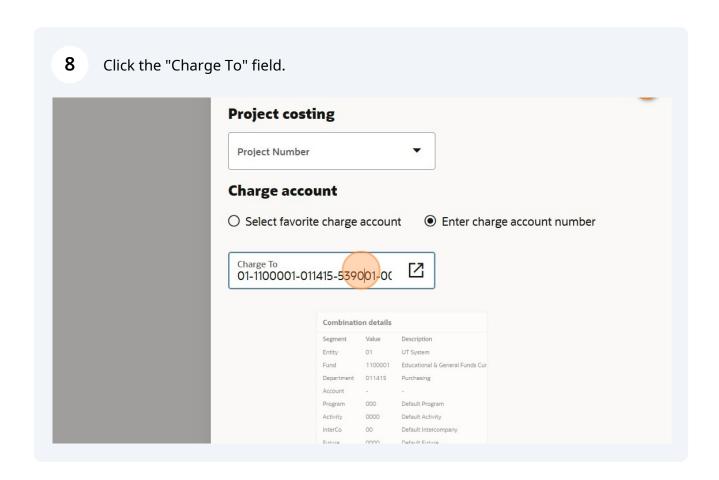

Select favorite charge account

Charge Account Nickname
Operating Supplies

O1-1100001-011415-539100-260-00000

Budgetary control

Budget Date

i

Tip! If you have your charge account on a Word or Excel document, you can copy and paste it into the charge account field.