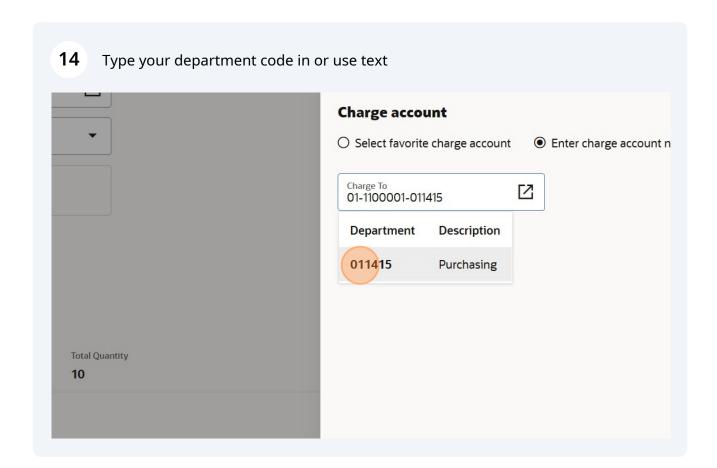

## 10 Type " delete"

You can type in numbers or text and you will see a dropdown of choices. Make your selection and the next part of the charge account will open. You dop not need to tab or hit enter.

Alert! The next step is the account segment of the charge account. This segment named account, is what we used to know as the GL code. You will need to select the correct account (GL code) for the type of purchase you are making.