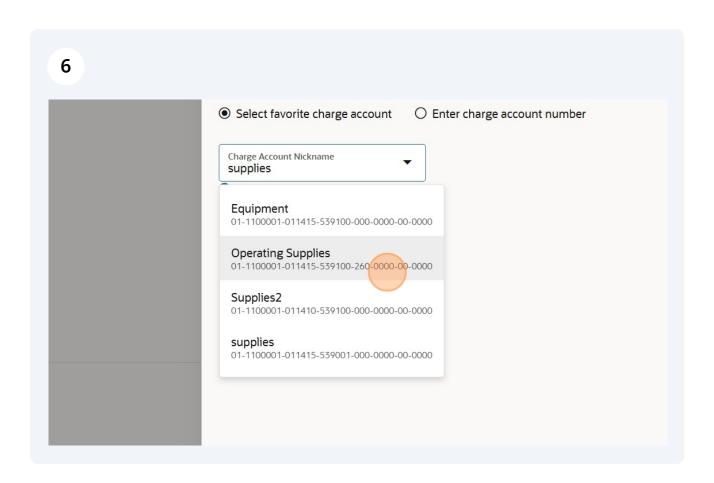

Select favorite charge account

Charge Account Nickname
Operating Supplies

O1-1100001-011415-539100-260-00000

Budgetary control

Budget Date

i

Tip! If you have your charge account on a Word or Excel document, you can copy and paste it into the charge account field.