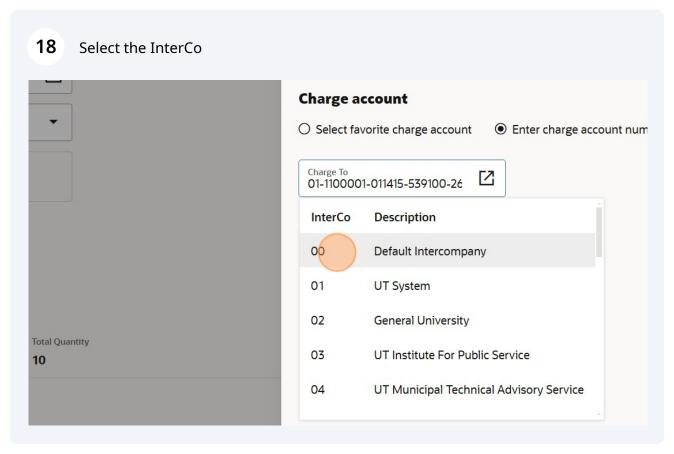

(i) Tip! For some accounts, the InterCo and Future will be default (00 and 0000)

You can also change your charge account by clicking on edit on the requisition summary

Project costing

Project Number

Charge account