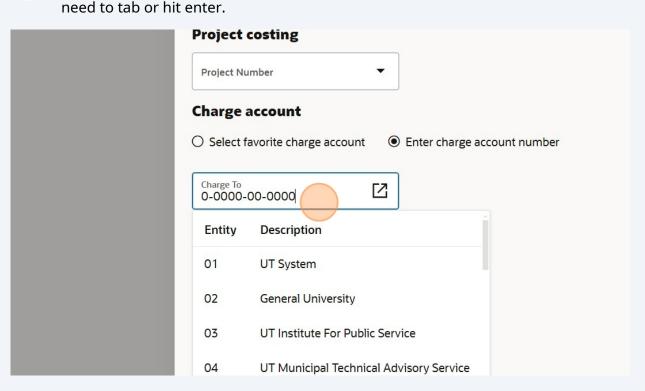

## 10 Type " delete"

You can type in numbers or text and you will see a dropdown of choices. Make your selection and the next part of the charge account will open. You dop not need to tab or hit enter.

Alert! The next step is the account segment of the charge account. This segment named account, is what we used to know as the GL code. You will need to select the correct account (GL code) for the type of purchase you are making.