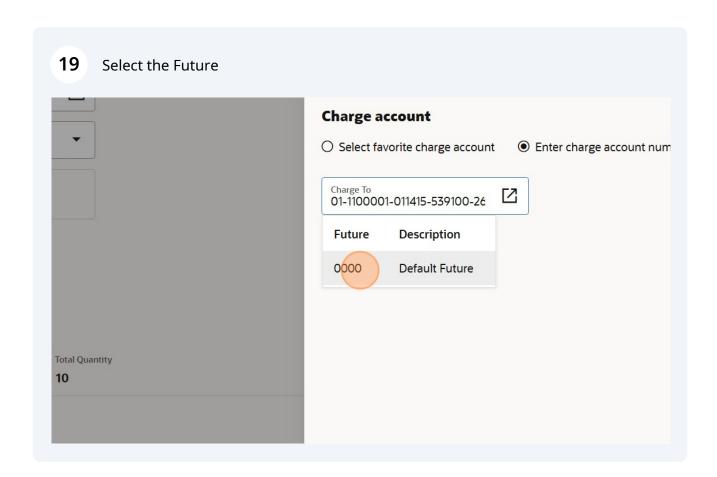

(i) Tip! For some accounts, the InterCo and Future will be default (00 and 0000)

You can also change your charge account by clicking on edit on the requisition summary

Project costing

Project Number

Charge account