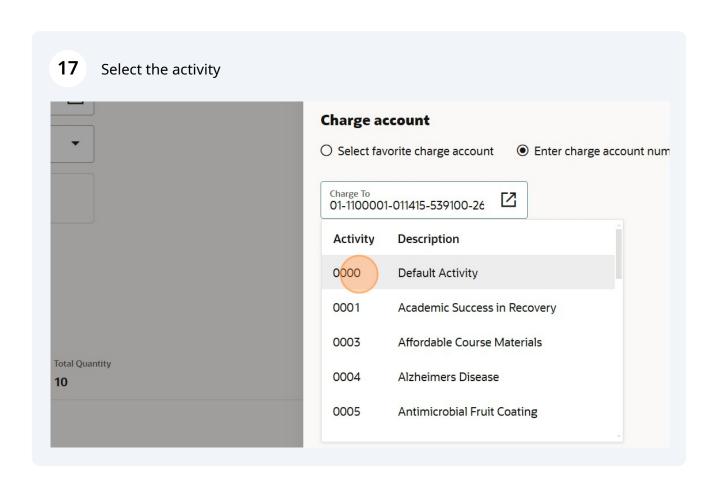

(i) Tip! For some accounts, the InterCo and Future will be default (00 and 0000)

You can also change your charge account by clicking on edit on the requisition summary

Project costing

Project Number

Charge account