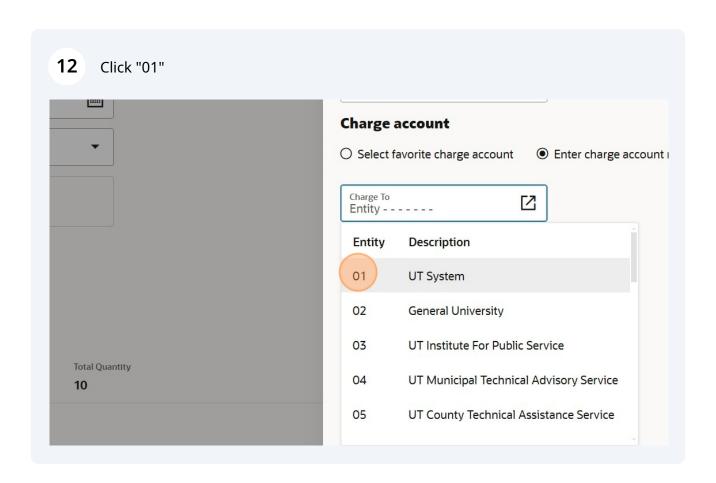

Alert! The next step is the account segment of the charge account. This segment named account, is what we used to know as the GL code. You will need to select the correct account (GL code) for the type of purchase you are making.