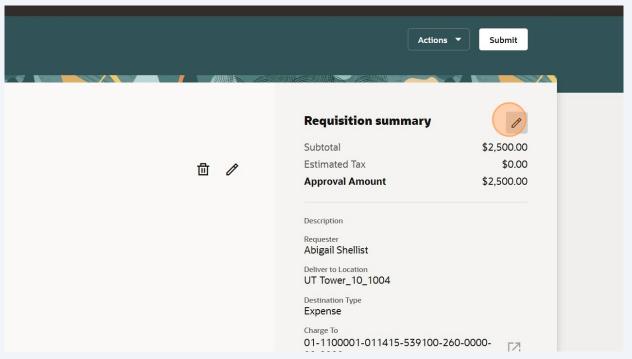

(i) Tip! For some accounts, the InterCo and Future will be default (00 and 0000)

You can also change your charge account by clicking on edit on the requisition summary

Project costing

Project Number

Charge account

Select favorite charge account

Charge Account Nickname
Operating Supplies

O1-1100001-011415-539100-260-00000

Budgetary control

Budget Date

i

Tip! If you have your charge account on a Word or Excel document, you can copy and paste it into the charge account field.