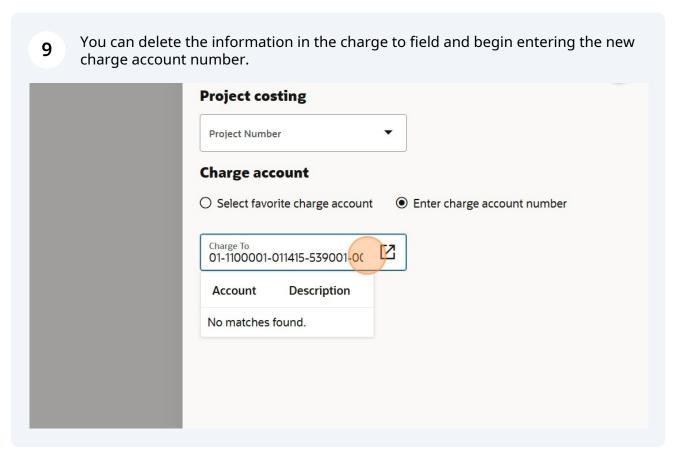

## **Editing Charge Account**

Alert! The account that populates in your requisition is the account that you set as your primary account in your preferences. You will have the option to select a different charge account that you set up in preferences, or you can enter a brand new charge account.

(i) Tip! For some accounts, the InterCo and Future will be default (00 and 0000)

You can also change your charge account by clicking on edit on the requisition summary

Project costing

Project Number

Charge account

Select favorite charge account

Charge Account Nickname
Operating Supplies

O1-1100001-011415-539100-260-00000

Budgetary control

Budget Date

i

Tip! If you have your charge account on a Word or Excel document, you can copy and paste it into the charge account field.