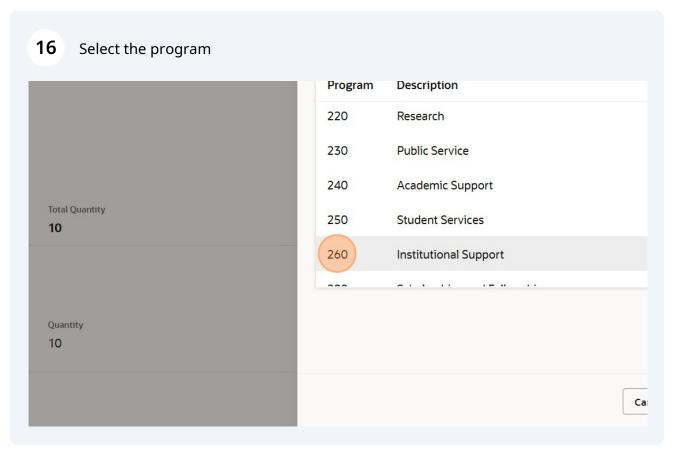

(i) Tip! For some accounts, the InterCo and Future will be default (00 and 0000)

You can also change your charge account by clicking on edit on the requisition summary

Project costing

Project Number

Charge account